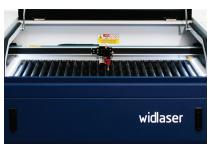

### C500

The widlaser C500 is designed to effectively respond to the needs of the laser engraving and cutting market. We have developed a compact, fast, robust, reliable and technologically advanced equipment. The compact dual-chassis design, allows you, to have all the necessary elements to properly function with the equipment in a single volume.

Its CleanProtect design, with special dust-proof and smoke-proof linear modules allows speeds and accelerations up to 3 times higher than conventional equipment. This way, we ensure that the C500 widlaser is always operational.

**Dimensions**: 1200 x 1010 x 1240 mm

Weight: 250 kg

**Power Supply**: 220v 50/60 10A

Laser: 60w CO2 tube