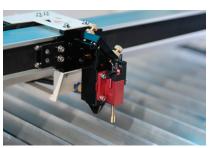

#### **Endless applications**

Engrave and cut various materials with the pulse of a button. Auto-focus for a user-friendly operation.

## Working Area

- 700x500mm Working area
- 150mm adjustable in height
- Auto-Focus

- Honeycomb table
- Drawer for collecting objects/waist