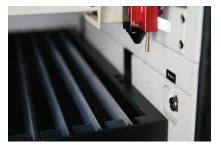

## Working Area

- 700x500mm Working area
- 150mm adjustable in height
- Auto-Focus

- Honeycomb table
- Drawer for collecting objects/waist