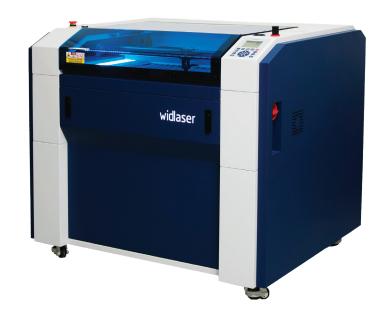

### C500

The widlaser C500 is designed to effectively respond to the needs of the laser engraving and cutting market. We have developed a compact, fast, robust, reliable and technologically advanced equipment. The compact dual-chassis design, allows you, to have all the necessary elements to properly function with the equipment in a single volume.

**Dimensions**: 1200 x 1010 x 1240 mm

Weight: 250 kg

**Power Supply**: 220v 50/60 10A

Laser: 60w CO2 tube

### Main Specifications

- 60w CO2 laser
- 1 x 1 mm Minimum Letter Size
- 90.000 mm/min of maximum speed
- AI, DST, PLT, BMP, DXF Files
- User-friendly software
- Automatic temperature control
- Smoke extraction system
- USB and Network connectivity
- Automatic air control