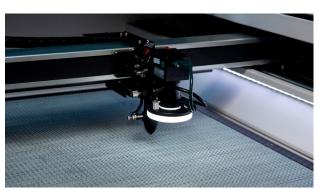

Equipped with a CCD camera, it allows to read positioning sights for recognition, adjustment and positioning of the cut contour, allowing a perfect cut even in the most complex jobs. Its Clean Protect design, with special dust-proof and smoke-proof linear modules allows speeds and accelerations up to 3 times higher than conventional equipment. This way, we ensure that the C700 widlaser is always operational.