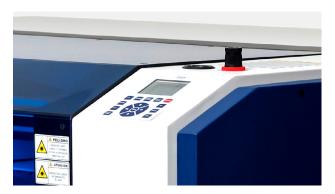

Equipped with a CCD camera, it allows to read positioning sights for recognition, adjustment and positioning of the cut contour, allowing a perfect cut even in the most complex jobs. Its Clean Protect design, with special dust-proof and smoke-proof linear modules allows speeds and accelerations up to 3 times higher than conventional equipment. This way, we ensure that the C700 widlaser is always operational.

## Main **Specifications**

- Laser RECI W2 / SPT T90
- CCD Camera
- 2 x 2 mm Minimum Letter Size
- 72.000 mm/min of maximum speed
- AI, DST, PLT, BMP, DXF Files
- User-friendly software
- Automatic temperature control
- Smoke extraction system
- USB and Network connectivity
- · Automatic air control