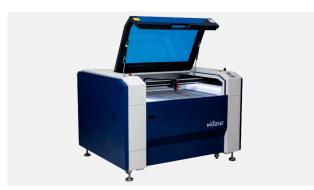

## C700

The widlaser C700 is designed to effectively respond to the needs of the laser engraving and cutting market. We have developed a compact, fast, robust, reliable and technologically advanced equipment. The compact dual-chassis design, allows you, to have all the necessary elements to properly function with the equipment in a single volume.

**Dimensions**: 1580 x 1350 x 1150 mm

Weight: 350 kg

Power Supply: 230v 50Hz 16A

Laser: CO2