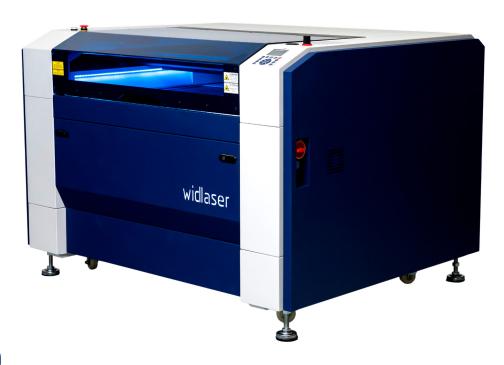

## C700

The widlaser C700 is designed to effectively respond to the needs of the laser engraving and cutting market. We have developed a compact, fast, robust, reliable and technologically advanced equipment. The compact dual-chassis design, allows you, to have all the necessary elements to properly function with the equipment in a single volume.

Equipped with a CCD camera, it allows to read positioning sights for recognition, adjustment and positioning of the cut contour, allowing a perfect cut even in the most complex jobs. Its Clean Protect design, with special dust-proof and smoke-proof linear modules allows speeds and accelerations up to 3 times higher than conventional equipment. This way, we ensure that the C700 widlaser is always operational.

## Main **Specifications**

- Laser RECI W2 / SPT T90
- CCD Camera
- 2 x 2 mm Minimum Letter Size
- 72.000 mm/min of maximum speed
- AI, DST, PLT, BMP, DXF Files
- User-friendly software
- Automatic temperature control
- Smoke extraction system
- USB and Network connectivity
- · Automatic air control

- Working Up to 1000x700mm Working area
  - 150mm adjustable in height Area . Removable blades

    - Honeycomb table
    - Drawer for collecting objects/waist